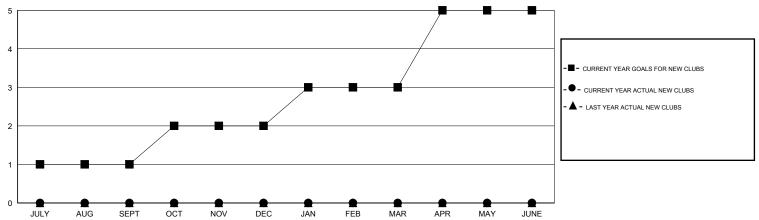

## GOALS AND ACTUAL NEW CLUBS CUMULATIVE

## GMT: Gary Wong LOCATION IDAHO GMT CA 1

|               |                  | Clubs            |                  |                  | Members                  |                    |                                     |                    |                  |  |
|---------------|------------------|------------------|------------------|------------------|--------------------------|--------------------|-------------------------------------|--------------------|------------------|--|
|               | RESUI            | TS FOR 2014-2015 | i                |                  | RESULTS FOR 2014-2015    |                    |                                     |                    |                  |  |
| QUARTER       | NEW CLUB<br>GOAL | NEW CLUBS        | DROPPED<br>CLUBS | NET<br>GAIN/LOSS | QUARTER                  | NEW MEMBER<br>GOAL | CHARTER AND<br>NEW MEMBERS<br>ADDED | DROPPED<br>MEMBERS | NET<br>GAIN/LOSS |  |
| JULY/AUG/SEPT | 1                | 0                | 0                | 0                | JULY/AUG/SEPT            | 55<br>65           | 36<br>20                            | 46<br>6            | -10<br>14        |  |
| JAN/FEB/MAR   | 1                | 0                | 0                | 0                | OCT/NOV/DEC  JAN/FEB/MAR | 90<br>119          | 0                                   | 0                  | 0                |  |
| APR/MAY/JUNE  |                  |                  |                  | ŭ                | APR/MAY/JUNE             | 110                | <b>.</b>                            |                    | ŭ                |  |