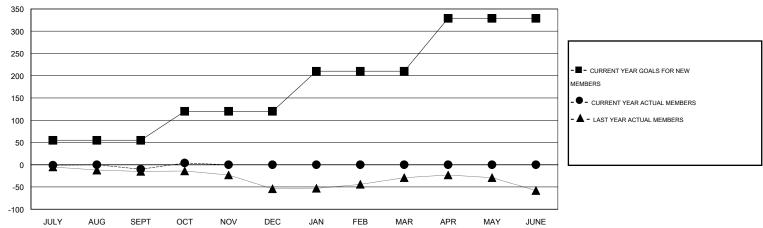

## GOALS AND ACTUAL MEMBERS CUMULATIVE

| DROPPED CLUBS: 0  DROPPED MEMBERS |        | 18 CLUBS OF 42 ADDED 1 OR MORE NEW MEMBERS | GENDER DISTRIBU<br>MALE<br>FEMALE | 731 (66.58%)<br>367 (33.42%) |     |
|-----------------------------------|--------|--------------------------------------------|-----------------------------------|------------------------------|-----|
| DECEASED CLUB CANCELLED           | 6<br>0 | CLICK HERE FOR HEALTH ASSESSMENT DATA      | FAMILY UNIT MEMBERS               |                              | 239 |
| OTHER                             | 46     |                                            | HEAD OF HOUSEHOLD                 | 119                          |     |
| TOTAL                             | 52     |                                            | NON-HEAD OF HOUSEHOL              | 120                          |     |

## GMT: Gary Wong LOCATION IDAHO GMT CA 1

|               |                  | Clubs            |                  |                  | Members                  |                    |                                     |                    |                  |  |
|---------------|------------------|------------------|------------------|------------------|--------------------------|--------------------|-------------------------------------|--------------------|------------------|--|
|               | RESUI            | TS FOR 2014-2015 | i                |                  | RESULTS FOR 2014-2015    |                    |                                     |                    |                  |  |
| QUARTER       | NEW CLUB<br>GOAL | NEW CLUBS        | DROPPED<br>CLUBS | NET<br>GAIN/LOSS | QUARTER                  | NEW MEMBER<br>GOAL | CHARTER AND<br>NEW MEMBERS<br>ADDED | DROPPED<br>MEMBERS | NET<br>GAIN/LOSS |  |
| JULY/AUG/SEPT | 1                | 0                | 0                | 0                | JULY/AUG/SEPT            | 55<br>65           | 36<br>20                            | 46<br>6            | -10<br>14        |  |
| JAN/FEB/MAR   | 1                | 0                | 0                | 0                | OCT/NOV/DEC  JAN/FEB/MAR | 90<br>119          | 0                                   | 0                  | 0                |  |
| APR/MAY/JUNE  |                  |                  |                  | ŭ                | APR/MAY/JUNE             | 110                | <b>.</b>                            |                    | ŭ                |  |